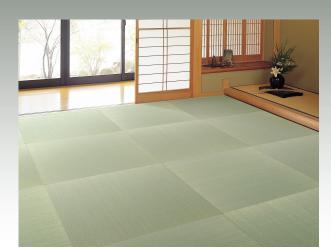

# TATAMI with Border

A traditional style TATAMI mat with a border to match any Japanese-themed living space. It can also be suited for areas underneath beds or benches. There is a wide variety of surface and border designs available for your selection.

\* Surface of TATAMI with Border is HIKIME.