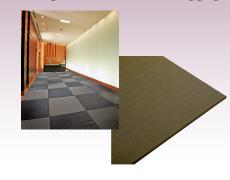

# Viela TATAMI

The material used for Viela TATAMI surface is PVC fabric, which makes it suitable for areas with higher frequency of traffic such as hotels and nursing homes that use luggage

carts and wheelchairs. Its excellent durability, strength and colorfastness allow the product to last for a long time.

### Viela PVC TATAMI

### Anti-Slip Safety

The surface is anti-slip even if walking with wet bare feet and is comfortable for people and pets. Slip test (JIS A-1454 17) has been performed, and the sliding resistance coefficient during operation recommended by the Architectural Institute of Japan has been passed. Even if there is some water, it does not cause slipping easily, so it is safe for kids and eldery.

### **Excellent Durability**

It achieved excellent durability in wear resistance tests and has durability on both toughness and flexibility.