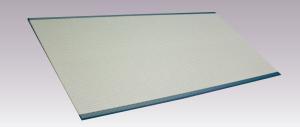

# TATAMI Base (Core Material)

\*The composition of the tatami base may change depending on the thickness.

| Standard size of TATAMI | ■ Medium size: 880 x 176 ■ Large size: 955 x 191 | mm / 880 x 880 mm<br>mm / 955 x 955 mm |
|-------------------------|--------------------------------------------------|----------------------------------------|
| Thickness of TATAMI     | Thin: 15 - 30 mi                                 |                                        |