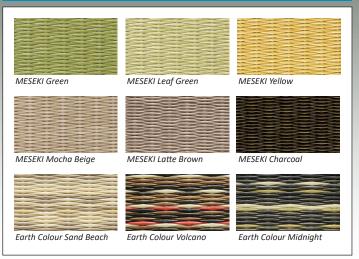

t designs to produce a modern ambience. The wide variety of surface and color options available further extends the potential to create pattern combinations.

\* Surface of TATAMI without Border is MESEKI.



TATAMI Surface: MESEKI

# Viela TATAMI



The material used for Viela TATAMI surface is PVC fabric, which makes it suitable for areas with higher frequency of traffic such as hotels and nursing homes that use luggage

carts and wheelchairs. Its excellent durability, strength and colorfastness allow the product to last for a long time.





### Plastic TATAMI surface HIKIME Colour Variations



### Japanese Paper TATAMI surface HIKIME Colour Variations



<sup>\*</sup> Due to printing, the colour may differ from the actual product.

### Plastic TATAMI surface MESEKI Colour Variations



### Japanese Paper TATAMI surface MESEKI Colour Variations



<sup>\*</sup> Due to printing, the colour may differ from the actual product.

# Viela Color Variation G2 G3 G4 F1 J3

<sup>\*</sup> Due to printing, the colour may differ from the actual product.





# TATAMI Base (Core Material)



\*The composition of the tatami base may change depending on the thickness.



| Standard size of TATAMI | ■ Medium size: 880 x 176 ■ Large size: 955 x 191 | mm / 880 x 880 mm<br>mm / 955 x 955 mm |
|-------------------------|--------------------------------------------------|----------------------------------------|
| Thickness of TATAMI     | Thin: 15 - 30 mi                                 |                                        |

### Minimum Order Quantity:

MOQ according to choice But if Q