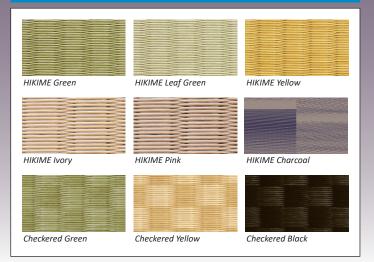

* Surface of TATAMI with Border is HIKIME.







# TATAMI without Border



Applying the checked arrangement with the hanjou (a half-size variation of a TATAMI mat), provides a diversity of layout designs to produce a modern ambience. The wide variety of surface and color options available further extends the potential to create pattern combinations.

\* Surface of TATAMI without Border is MESEKI.



TATAMI Surface: MESEKI

# Viela TATAMI



The material used for Viela TATAMI surface is PVC fabric, which makes it suitable for areas with higher frequency of traffic such as hotels and nursing homes that use luggage

carts and wheelchairs. Its excellent durability, strength and colorfastness allow the product to last for a long time.





### Plastic TATAMI surface HIKIME Colour Variations



### Japanese Paper TATAMI surface HIKIME Colour Variations



<sup>\*</sup> Due to printing, the colour may differ from the actual product.

### Plastic TATAMI surface MESEKI Colour Variations



### Japanese Paper TATAMI surface MESEKI Colour Variations



<sup>\*</sup> Due to printing, the colour may differ from the actual product.

# Viela Color Variation G2 G3 G4 F1 J3

<sup>\*</sup> Due to printing, the colour may differ from the actual product.





# TATAMI Base (Core Material)



\*The composition of the tatami base may change depending on the thickness.



| Standard size of TATAMI | ■ Medium size: 880 x 176 ■ Large size: 955 x 191 | mm / 880 x 880 mm<br>mm / 955 x 955 mm |
|-------------------------|--------------------------------------------------|----------------------------