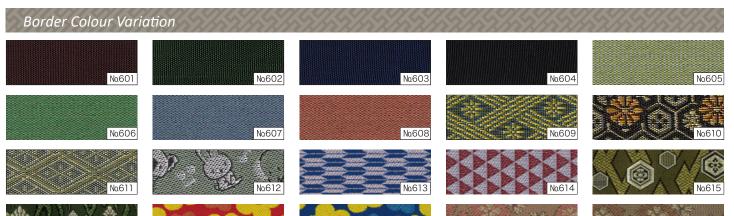

# TATAMI with Border

A traditional style TATAMI mat with a border to match any Japanese-themed living space. It can also be suited for areas underneath beds or benches. There is a wide variety of surface and border designs available for your selection.

\* Surface of TATAMI with Border is HIKIME.