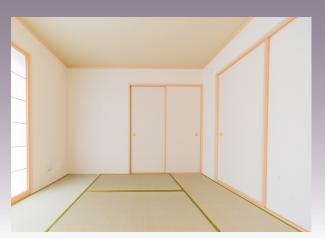

# TATAMI without Border

Applying the checked arrangement with the hanjou (a half-size variation of a TATAMI mat), provides a diversity of layout designs to produce a modern ambience. The wide variety of surface and color options available further extends the potential to create pattern combinations.

\* Surface of TATAMI without Border is MESEKI.

TATAMI Surface: MESEKI