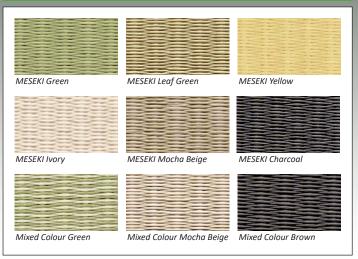

### Japanese Paper TATAMI surface MESEKI Colour Variations

<sup>\*</sup> Due to printing, the colour may differ from the actual product.