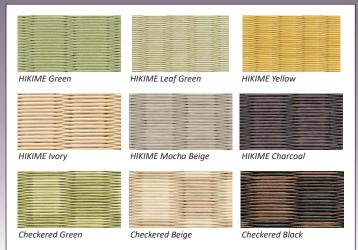

### Japanese Paper TATAMI surface HIKIME Colour Variations

<sup>\*</sup> Due to printing, the colour may differ from the actual product.