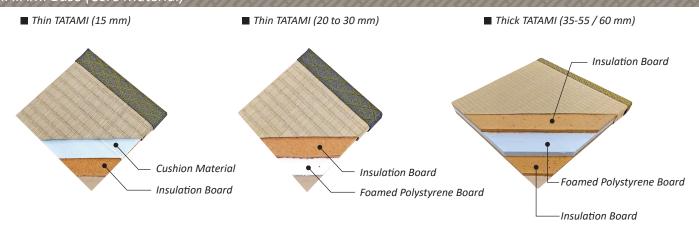

# TATAMI Base (Core Material)

\*The composition of the tatami base may change depending on the thickness.

| Standard size of TATAMI | ■ Medium size: 880 x 176 ■ Large size: 955 x 191 | mm / 880 x 880 mm<br>mm / 955 x 955 mm |
|-------------------------|--------------------------------------------------|----------------------------------------|
| Thickness of TATAMI     | Thin: 15 - 30 mi                                 |                                        |