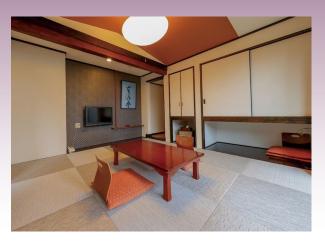

# TATAMI without Border

Applying the checked arrangement with the hanjou (a half-size variation of a TATAMI mat), provides a diversity of layout designs to produce a modern ambience. The wide variety of surface and color options available further extends the potential to create pattern combinations.

\* Surface of TATAMI without Border is MESEKI.

TATAMI Surface: MESEKI